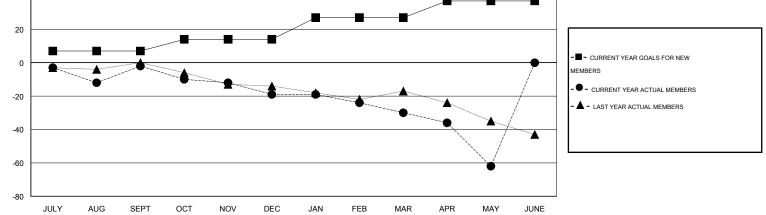

## GMT: Huck Taingahue

|          | NEW ZEALAN | ID |
|----------|------------|----|
| LOCATION |            |    |

GMT CA 7

|               |                  | Clubs            |                  |                  |               |                    | Members                             |                    |                  |
|---------------|------------------|------------------|------------------|------------------|---------------|--------------------|-------------------------------------|--------------------|------------------|
|               | RESU             | TS FOR 2015-2016 | i                |                  |               | RESU               | JLTS FOR 2015-2016                  |                    |                  |
| QUARTER       | NEW CLUB<br>GOAL | NEW CLUBS        | DROPPED<br>CLUBS | NET<br>GAIN/LOSS | QUARTER       | NEW MEMBER<br>GOAL | CHARTER AND<br>NEW MEMBERS<br>ADDED | DROPPED<br>MEMBERS | NET<br>GAIN/LOSS |
| JULY/AUG/SEPT | 0                | 0                | 0                | 0                | JULY/AUG/SEPT | 7                  | 27                                  | 29                 | -2               |
| OCT/NOV/DEC   | 0                | 0                | 0                | 0                | OCT/NOV/DEC   | 7                  | 23                                  | 40                 | -17              |
| JAN/FEB/MAR   | 1                | 0                | 0                | 0                | JAN/FEB/MAR   | 13                 | 11                                  | 22                 | -11              |
| APR/MAY/JUNE  | 0                | 0                | 1                | -1               | APR/MAY/JUNE  | 10                 | 12                                  | 44                 | -32              |