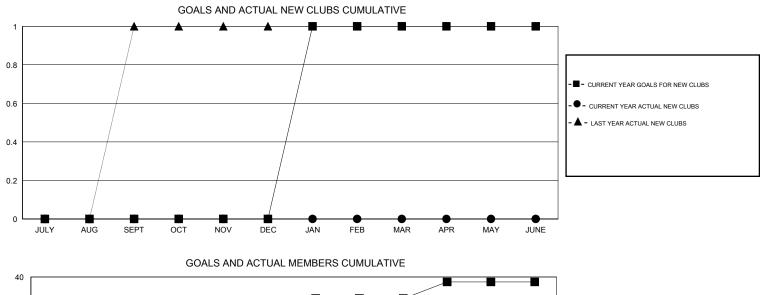

## GMT: Huck Taingahue

|          | NEW ZEALAN | ID |
|----------|------------|----|
| LOCATION |            |    |

GMT CA 7

|               |                  | Clubs            |                  |                  |               |                    | Members                             |                    |                  |
|---------------|------------------|------------------|------------------|------------------|---------------|--------------------|-------------------------------------|--------------------|------------------|
|               | RESU             | TS FOR 2015-2016 | i                |                  |               | RESU               | JLTS FOR 2015-2016                  |                    |                  |
| QUARTER       | NEW CLUB<br>GOAL | NEW CLUBS        | DROPPED<br>CLUBS | NET<br>GAIN/LOSS | QUARTER       | NEW MEMBER<br>GOAL | CHARTER AND<br>NEW MEMBERS<br>ADDED | DROPPED<br>MEMBERS | NET<br>GAIN/LOSS |
| JULY/AUG/SEPT | 0                | 0                | 0                | 0                | JULY/AUG/SEPT | 7                  | 27                                  | 29                 | -2               |
| OCT/NOV/DEC   | 0                | 0                | 0                | 0                | OCT/NOV/DEC   | 7                  | 23                                  | 40                 | -17              |
| JAN/FEB/MAR   | 1                | 0                | 0                | 0                | JAN/FEB/MAR   | 13                 | 11                                  | 22                 | -11              |
| APR/MAY/JUNE  | 0                | 0                | 1                | -1               | APR/MAY/JUNE  | 10                 | 12                                  | 44                 | -32              |